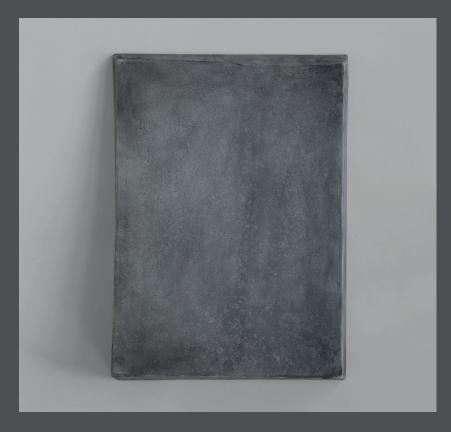

## **SCULPT WALL ART TRIANGLE**

Sculp Wall Art questions the idea of traditional wall pictures, in the search for a new way to express artistic intentions. The pictures draw on inspiration from brutalistic design and concrete architecture as the main source of inspiration.

Each piece is handmade from a sustainable concrete-like material of recycled newspapers, sand, and chalk powder, combining artistic work with sustainable production methods.

Sculp Wall Art comes in 3 different shapes and can easily be hanged on a wall with screw and brackets on the backside.

Designed by: Kristian Sofus Hansen & Tommy Hyldahl

**Product no: 203051** 

Type: Wall Art - Indoor

Colour: Dark Grey

**Material: Sustainable Paper Mass** 

**Care instructions:** 

Use a soft dry cloth to clean the product.